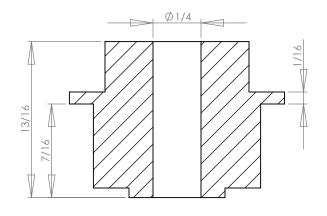

## Part Number: 14XL037SF

## **Part Description:**

1/5" Pitch (XL)Timing Belt Pulleys For Belts up to 3/8" Wide

Dimensions are in inches Tolerances: Fractional <u>+</u> 0.015

PROPRIETARY AND CONFIDENTIAL:

THE INFORMATION CONTAINED IN THIS DRAWING IS THE SOLE PROPERTY OF PUTNAM PRECISION MOLDING. ANY REPRODUCTION IN PART OR AS A WHOLE WITHOUT THE WRITTEN PERMISSION OF PUTNAM PRECISION MOLDING IS PROHIBITED. INFORMATION IN THIS DRAWING IS PROVIDED FOR REFERENCE ONLY.