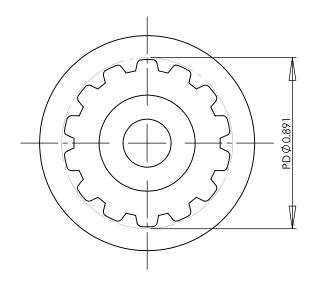

## Part Number: 14XL037SF

## **Part Description:**

1/5" Pitch (XL)Timing Belt Pulleys For Belts up to 3/8" Wide

Dimensions are in inches Tolerances: Fractional <u>+</u> 0.015

PROPRIETARY AND CONFIDENTIAL:

THE INFORMATION CONTAINED IN THIS DRAWING IS THE SOLE PROPERTY OF PUTNAM PRECISION MOLDING. ANY REPRODUCTION IN PART OR AS A WHOLE WITHOUT THE WRITTEN PERMISSION OF PUTNAM PRECISION MOLDING IS PROHIBITED. INFORMATION IN THIS DRAWING IS PROVIDED FOR REFERENCE ONLY.