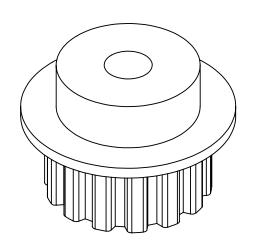

## Part Number: 14XL037SF

## **Part Description:**

1/5" Pitch (XL)Timing Belt Pulleys For Belts up to 3/8" Wide

Dimensions are in inches Tolerances: Fractional <u>+</u> 0.015

PROPRIETARY AND CONFIDENTIAL:

THE INFORMATION CONTAINED IN THIS DRAWING IS THE SOLE PROPERTY OF PUTNAM PRECISION MOLDING. ANY REPRODUCTION IN PART OR AS A WHOLE WITHOUT THE WRITTEN PERMISSION OF PUTNAM PRECISION MOLDING IS PROHIBITED. INFORMATION IN THIS DRAWING IS PROVIDED FOR REFERENCE ONLY.