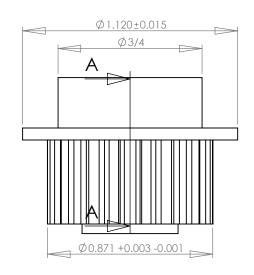

**SECTION A-A** 

## Part Number: 14XL037SF

## **Part Description:**

1/5" Pitch (XL)Timing Belt Pulleys For Belts up to 3/8" Wide

Dimensions are in inches Tolerances: Fractional <u>+</u> 0.015

PROPRIETARY AND CONFIDENTIAL:

THE INFORMATION CONTAINED IN THIS DRAWING IS THE SOLE PROPERTY OF PUTNAM PRECISION MOLDING. ANY REPRODUCTION IN PART OR AS A WHOLE WITHOUT THE WRITTEN PERMISSION OF PUTNAM PRECISION MOLDING IS PROHIBITED. INFORMATION IN THIS DRAWING IS PROVIDED FOR REFERENCE ONLY.